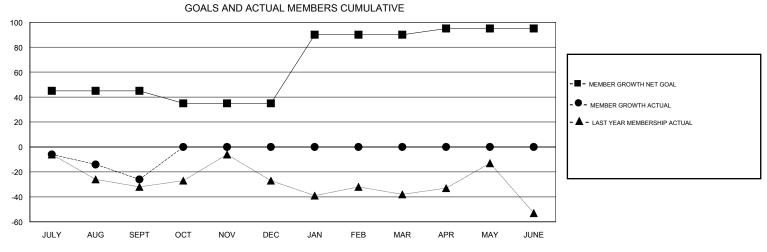

## MAHESH CHITNIS **LOCATION NEW JERSEY GMT CA** Clubs Members RESULTS FOR 2017-2018 RESULTS FOR 2017-2018 NEW CLUB GOAL NEW CLUBS DROPPED CLUBS MEMBER GROWTH NET MEMBER GROWTH DROPPED QUARTER QUARTER GOAL ACTUAL MEMBERS ACTUAL (including transfers) 2 0 0 45 21 47 JULY/AUG/SEPT JULY/AUG/SEPT 0 -10 0 0 OCT/NOV/DEC OCT/NOV/DEC 2 0 0 0 0 55 JAN/FEB/MAR JAN/FEB/MAR 0 0 0 5 0 0 APR/MAY/JUNE APR/MAY/JUNE